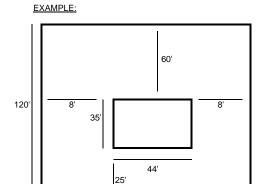

## USE SPACE BELOW AS OUTLINE OF LOT.

- 1. SHOW ANY EXISTING STRUCTURES.
- 2. SKETCH IN PROPOSED CONSTRUCTION.
- 3. SHOW DISTANCE FROM STREET IN FRONT, AND PROPERTY LINES ON LEFT, RIGHT AND IN REAR.
- 4. SHOW STREET NAMES ON OUTSIDE OF BLOCK.
- 5. SHOW ANY EASEMENTS OF RIGHTS-OF-WAY.